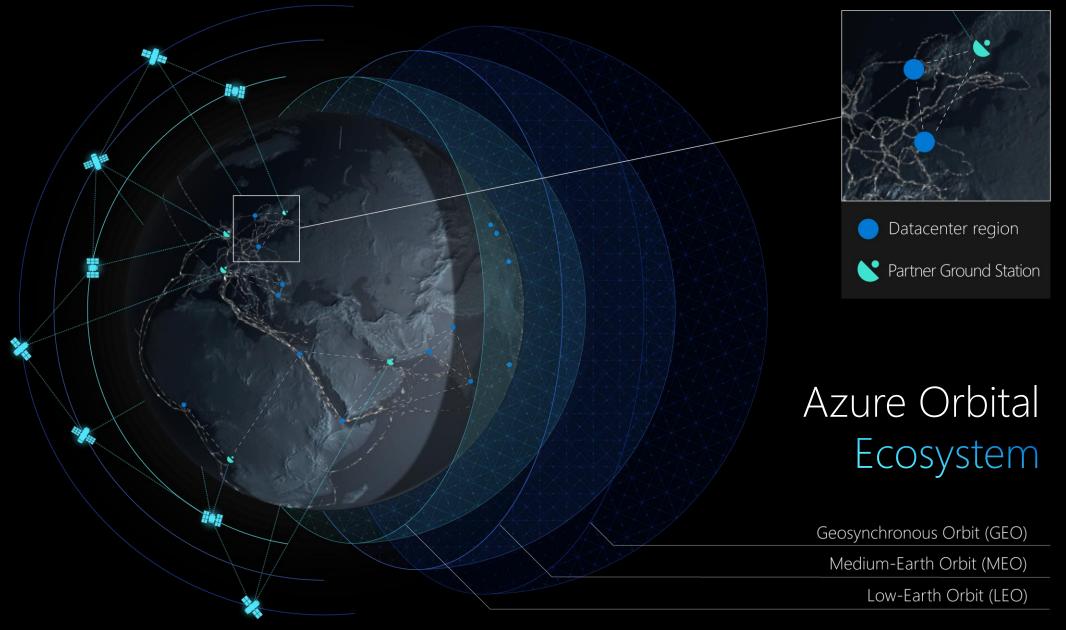

# **Universal Operations**

Access to Assets, Data, and Services...

Anywhere, Anytime.

#### Azure Orbital Cloud Access

The platform and ecosystem of choice for the mission needs of the space community.

**Discovering insights** 

Developing faster

Capture

Satellites capture geospatial data and downlink to Azure Orbital.