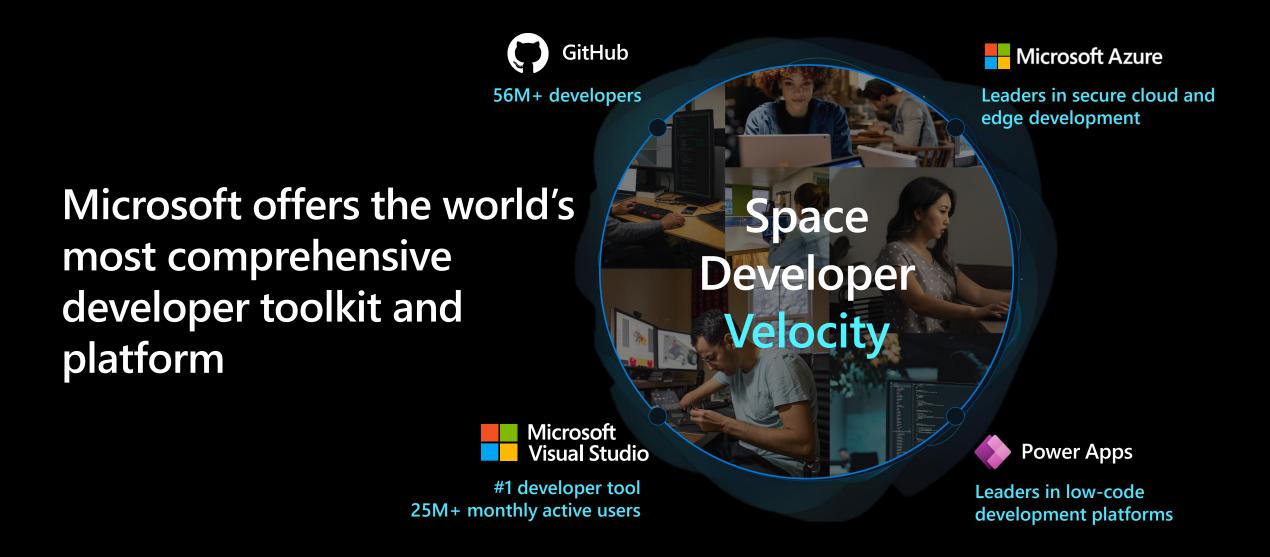

"Connecting Azure to the International Space Station with HPE"

Microsoft On-Orbit Compute Vision

Enabling developers of on-orbit workloads to leverage Azure services and the productivity of our developer story, to develop, analyze, deploy, and operate space applications more rapidly.

Reducing the need for custom solution and the space-based barriers to entry.

- 1. Develop and Test on the ground
- 2. Deploy and Execute on-orbit
- 3. Disseminate and Generate insights across the cloud