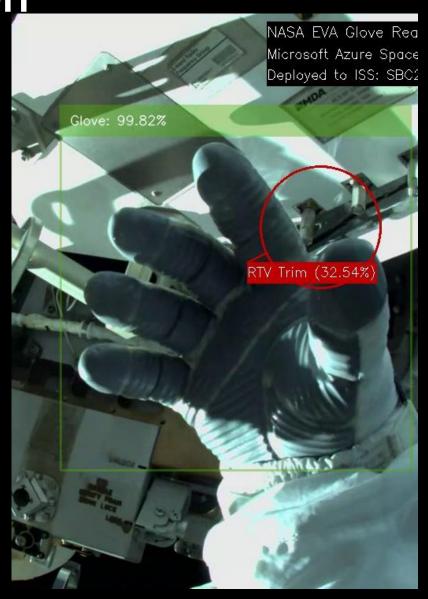

#### Endpoint Deployment

Data is delivered to endpoints such as Teams, Power Platform, Open Source.

Azure Space, alongside our partners, can further understanding of the world through high resolution satellite data combined with industry leading AI/ ML and collaboration through Microsoft Teams and our world class enterprise services.