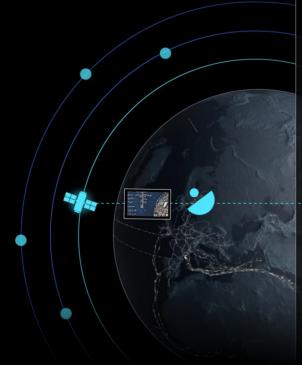

#### Azure Orbital Cloud Access

The platform and ecosystem of choice for the mission needs of the space community.

**Discovering insights** 

Developing faster

Capture

Satellites capture geospatial data and downlink to Azure Orbital.

2

#### Machine Learning

Partner Al Models and Microsoft tools extract the highest precision results.

3

#### Endpoint Deployment

Data is delivered to endpoints such as Teams, Power Platform, Open Source.

Azure Space, alongside our partners, can further understanding of the world through high resolution satellite data combined with industry leading AI/ ML and collaboration through Microsoft Teams and our world class enterprise services.