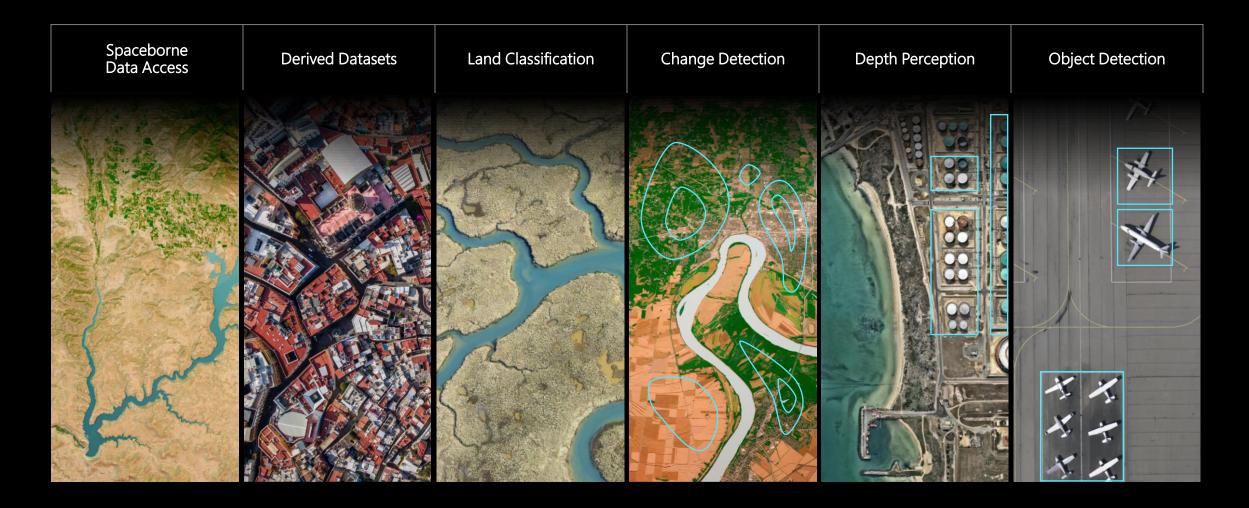

## Geospatial capabilities

#### Azure Orbital Cloud Access

The platform and ecosystem of choice for the mission needs of the space community.

**Discovering insights** 

Developing faster

Capture

Satellites capture geospatial data and downlink to Azure Orbital.

#### Machine Learning

Partner Al Models and Microsoft tools extract the highest precision results.

3

#### Endpoint Deployment

Data is delivered to endpoints such as Teams, Power Platform, Open Source.

Azure Space, alongside our partners, can further understanding of the world through high resolution satellite data combined with industry leading AI/ ML and collaboration through Microsoft Teams and our world class enterprise services.