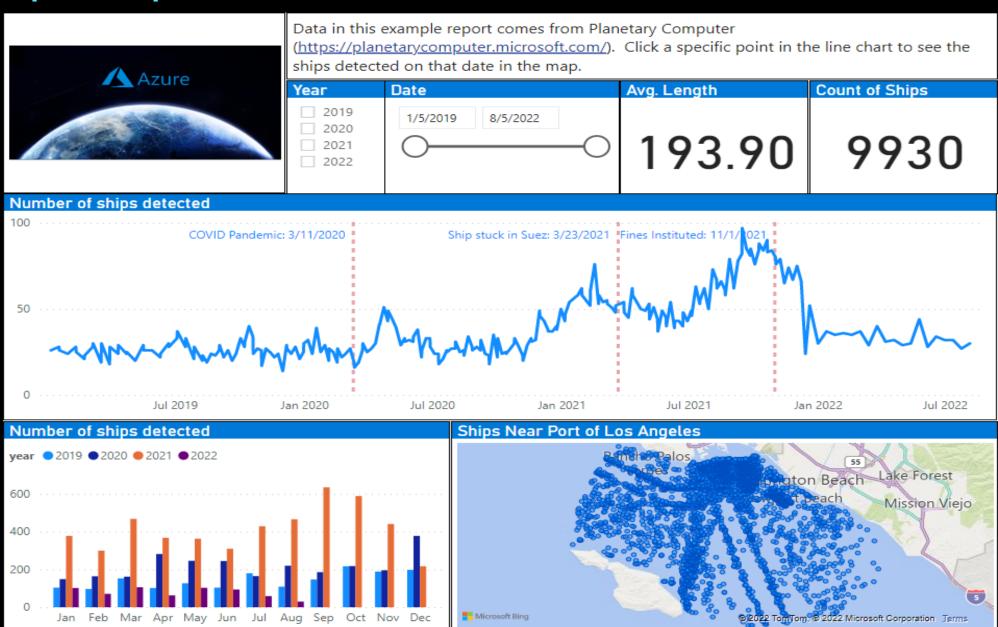

#### **Example Output – PowerBI Dashboard**

The platform and ecosystem of choice for the mission needs of the space community.

Extending connectivity

Discovering insights

**Developing faster** 

Azure Space partners with the space community to harness the power of cloud computing at the ultimate edge.