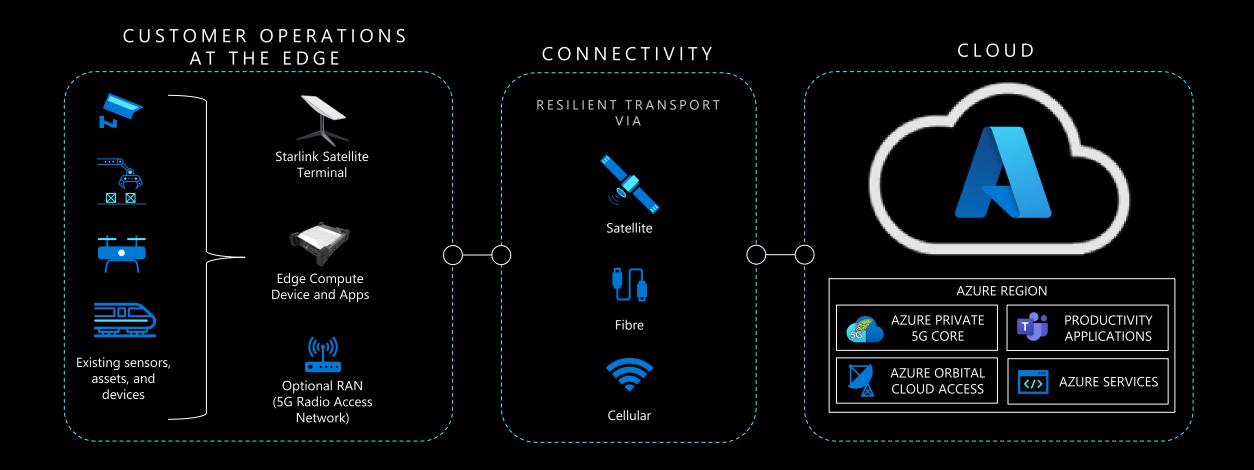

# **Universal Operations**

Access to Assets, Data, and Services...

Anywhere, Anytime.

#### Azure Orbital Cloud Access

The platform and ecosystem of choice for the mission needs of the space community.

**Discovering insights** 

Developing faster

Capture

Satellites capture geospatial data and downlink to Azure Orbital.