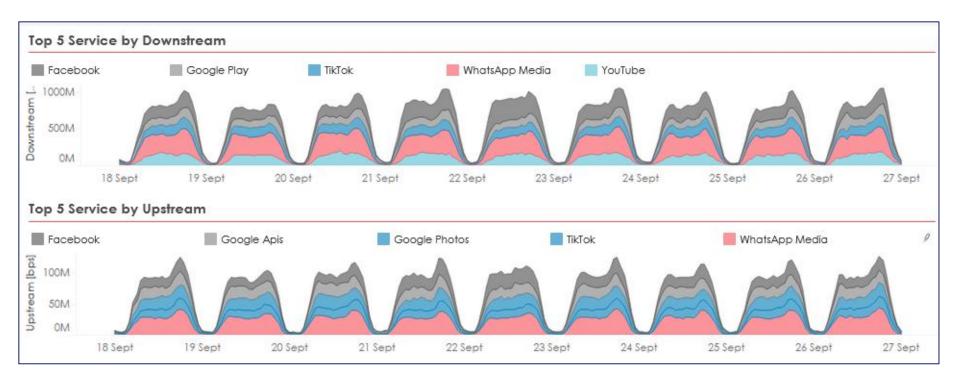

|  |
| its sustainability)                                       | Go online starting from <b>0.25</b><br>USD                                               |  |

C eutelsat GROUP ©2024 Eutelsat Group. All rights reserved. 1: Unless Eutelsat already owns an ISP license (DRC, Ivory Coast, Tanzania)

## KONNECT WI-FI: IN FIGURES



## KONNECT WI-FI: BANDWIDTH UTILISATION



Community WiFi usage spans continuously from early morning (6am) to late evening (10pm), highlighting steady demand across daylight hours.

Unlike typical household patterns with morning and evening peaks, this usage pattern shows high connectivity needs throughout the day.

It demonstrates the critical role of Konnect WiFi with users relying on it consistently.

## KONNECT WIFI : TOP APPLICATIONS



## KONNECT WIFI : IN A NUTSHELL

| <b>Proven</b><br>1000 villages in Africa | Affordable<br>\$1 = 1 GB          | Inclusive