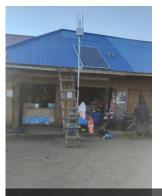

## KONNECT WI-FI: THE KIT

## KONNECT WIFI: BROADBAND FOR UNDERSERVED AREAS

- A plug & play & self-sustainable solar powered satellite broadband Wi-Fi hotspot (managed via a tailored and dedicated platform) to provide broadband in hard to reach & unserved rural areas outside of the MNOs' reach.
- A flexible model requiring no hardware investment for end-users who can access fast, reliable and affordable internet using only their mobile phones even in the most remote areas that lack mobile connectivity coverage.