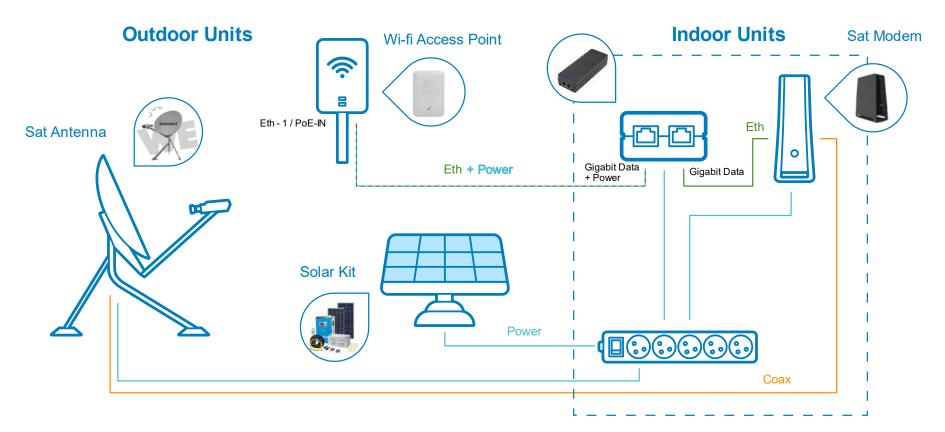

(with TelCos and with PowerCos)
- sustainable (using renewable energy to progressively solve the usage gap).

## ACCESS TO ELECTRICITY & TELECOM IN AFRICA

Series1

90.70

10.60



O CONTRACT ONEWEB ©2023 Eutelsat Group. All rights reserved.

## KONNECT WIFI: BROADBAND FOR UNDERSERVED AREAS

- A plug & play & self-sustainable solar powered satellite broadband Wi-Fi hotspot (managed via a tailored and dedicated platform) to provide broadband in hard to reach & unserved rural areas outside of the MNOs' reach.
- A flexible model requiring no hardware investment for end-users who can access fast, reliable and affordable internet using only their mobile phones even in the most remote areas that lack mobile connectivity coverage.



#### Up to 40 simultaneous users



## KONNECT WI-FI: THE KIT



## KONNECT WI-FI: BUSINESS MODEL

#### How each key stakeholder makes it happen



#### How it works and the value it creates for end-users

| Hotspot                                                   | End-users                                                                                |  |
|-----------------------------------------------------------|------------------------------------------------------------------------------------------|--|
| Flexible and light, can be deployed <b>anywhere</b>       | Easy sign-up                                                                             |  |
| Has a 360° range radius of 150<br>to 200m                 | No need to buy a terminal, just<br>use your <b>Smartphone</b> , no<br>upfront investment |  |
| Can connect efficiently up to 4