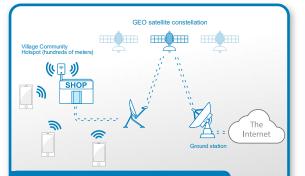

## KONNECT HTS COMMUNITY WIFI SOLUTIONS

## KONNECT WI-FI - PURPOSE-LED & TRANSFORMATIONAL

# SATELLITE CONNECTIVITY FOR REMOTE AREAS: AN INCLUSIVE SOLUTION TO CONNECT THE UNCONNECTED IN RURAL COMMUNITIES

#### OUR RESPONSE

Eutelsat Konnect is a technical, commercial and operational response to the need for connectivity across Sub-Saharan Africa. Konnect combines GEO satellite backhauling with shared WiFi hotspots for whole village communities.

## KONNECT WIFI: BROADBAND FOR UNDERSERVED AREAS

- A plug & play & self-sustainable solar powered satellite broadband Wi-Fi hotspot (managed via a tailored and dedicated platform) to provide broadband in hard to reach & unserved rural areas outside of the MNOs' reach.
- A flexible model requiring no hardware investment for end-users who can access fast, reliable and affordable internet using only their mobile phones even in the most remote areas that lack mobile connectivity coverage.