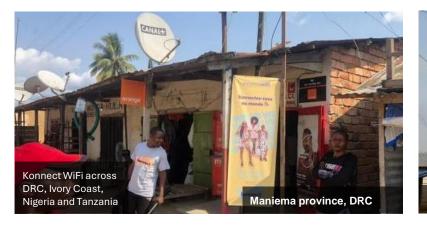

## KONNECT HTS COMMUNITY WIFI SOLUTIONS

## KONNECT WI-FI - PURPOSE-LED & TRANSFORMATIONAL

## KONNECT WIFI: BROADBAND FOR UNDERSERVED AREAS

- A plug & play & self-sustainable solar powered satellite broadband Wi-Fi hotspot (managed via a tailored and dedicated platform) to provide broadband in hard to reach & unserved rural areas outside of the MNOs' reach.
- A flexible model requiring no hardware investment for end-users who can access fast, reliable and affordable internet using only their mobile phones even in the most remote areas that lack mobile connectivity coverage.