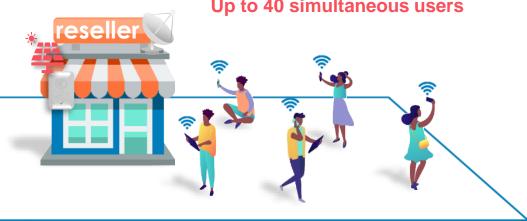

## KONNECT WIFI: BROADBAND FOR UNDERSERVED AREAS

- A plug & play & self-sustainable solar powered satellite broadband Wi-Fi hotspot (managed via a tailored and dedicated platform) to provide broadband in hard to reach & unserved rural areas outside of the MNOs' reach.
- A flexible model requiring no hardware investment for end-users who can access fast, reliable and affordable internet using only their mobile phones even in the most remote areas that lack mobile connectivity coverage.

#### Up to 40 simultaneous users

#### How it works and the value it creates for end-users

| Hotspot                                                   | End-users                                                                                |  |
|-----------------------------------------------------------|------------------------------------------------------------------------------------------|--|
| Flexible and light, can be deployed <b>anywhere</b>       | Easy sign-up                                                                             |  |
| Has a 360° range radius of 150<br>to 200m                 | No need to buy a terminal, just<br>use your <b>Smartphone</b> , no<br>upfront investment |  |
| Can connect efficiently up to 40 simultaneous users       | Fully prepaid, no commitment.<br>They can monitor their                                  |  |
| Usage is shared amongst the end-users (which also ensures | consumption                                                                              |  |
| its sustainability)                                       | Go online starting from <b>0.25</b><br>USD                                               |  |