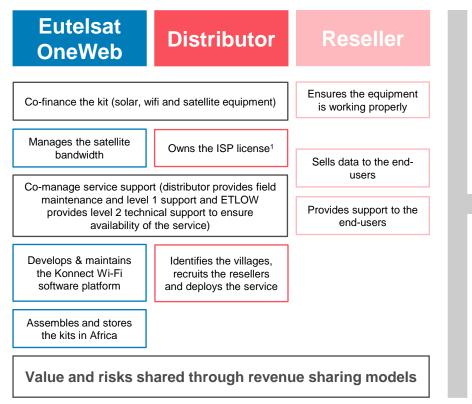

ely solve the usage gap).

## ACCESS TO ELECTRICITY & TELECOM IN AFRICA

Series1

90.70

10.60



O CONTRACT ONEWEB ©2023 Eutelsat Group. All rights reserved.

## KONNECT WIFI: BROADBAND FOR UNDERSERVED AREAS

- A plug & play & self-sustainable solar powered satellite broadband Wi-Fi hotspot (managed via a tailored and dedicated platform) to provide broadband in hard to reach & unserved rural areas outside of the MNOs' reach.
- A flexible model requiring no hardware investment for end-users who can access fast, reliable and affordable internet using only their mobile phones even in the most remote areas that lack mobile connectivity coverage.



#### Up to 40 simultaneous users



## KONNECT WI-FI: THE KIT



## KONNECT WI-FI: BUSINESS MODEL

#### How each key stakeholder makes it happen



#### How it works and the value it creates for end-users

| Hotspot                                                   | End-users                                                                                |  |
|-----------------------------------------------------------|------------------------------------------------------------------------------------------|--|
| Flexible and light, can be deployed <b>anywhere</b>       | Easy sign-up                                                                             |  |
| Has a 360° range radius of 150<br>to 200m                 | No need to buy a terminal, just<br>use your <b>Smartphone</b> , no<br>upfront investment |  |
| Can connect efficiently up to 40 simultaneous users       | Fully prepaid, no commitment.<br>They can monitor thei