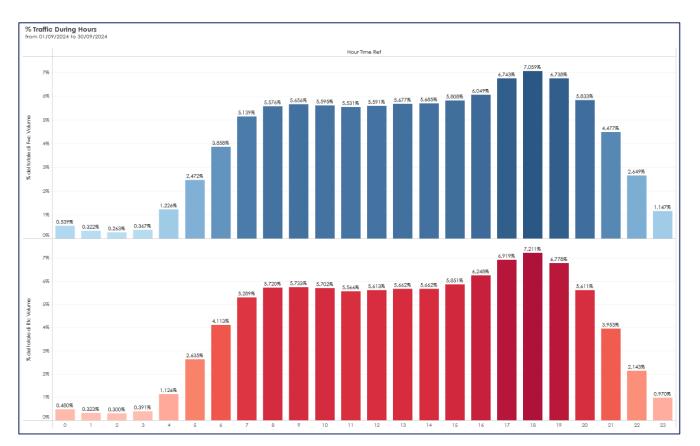

## KONNECT WI-FI: BANDWIDTH UTILISATION

Community WiFi usage spans continuously from early morning (6am) to late evening (10pm), highlighting steady demand across daylight hours.

Unlike typical household patterns with morning and evening peaks, this usage pattern shows high connectivity needs throughout the day.

It demonstrates the critical role of Konnect WiFi with users relying on it consistently.