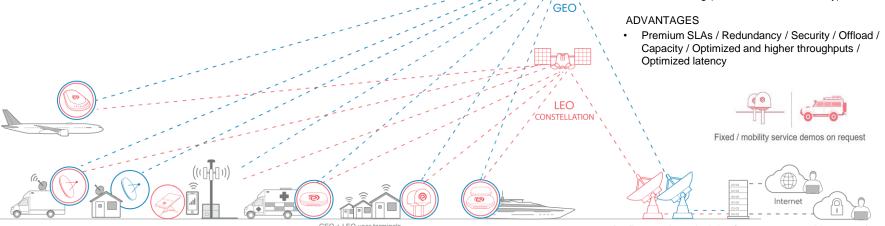

## THE INTEGRATION OF TWO SYSTEMS MAXIMISE PERFORMANCE & REACH

GEO & LEO SERVICE PORTFOLIO UNIQUE IN THE INDUSTRY

## SUPPLYING GEO+LEO WITH GUARANTEED PERFORMANCE

LEO - Highest speed and low latency everywhere

#### **APPLICATIONS – FIXED & MOBILITY**

- Telcos & ISPs (Backhaul / Community WiFi / Private ٠ networks)
- Enterprise (WAN services)
- Maritime (Ops / Welfare / Entertainment)
- Aviation (Ops / Welfare / Entertainment)
- Government (Defence / Civil First responders)
- Broadcasting (DTH Satellite / IP Delivery) •