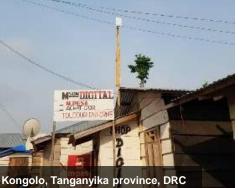

## KONNECT WIFI: BROADBAND FOR UNDERSERVED AREAS

- A plug & play & self-sustainable solar powered satellite broadband Wi-Fi hotspot (managed via a tailored and dedicated platform) to provide broadband in hard to reach & unserved rural areas outside of the MNOs' reach.
- A flexible model requiring no hardware investment for end-users who can access fast, reliable and affordable internet using only their mobile phones even in the most remote areas that lack mobile connectivity coverage.

## CASE STUDY – KONNECT WIFI TRANSFORMING LIVES FOR VILLAGES & COMMUNITIES IN KATANGA REGION, DRC