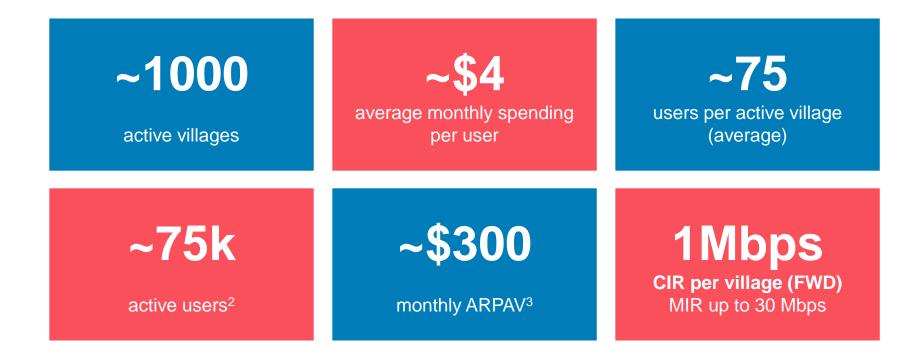

|  |
| Has a 360° range radius of 150<br>to 200m                 | No need to buy a terminal, just<br>use your <b>Smartphone</b> , no<br>upfront investment |  |
| Can connect efficiently up to 40 simultaneous users       | Fully prepaid, no commitment.<br>They can monitor their                                  |  |
| Usage is shared amongst the end-users (which also ensures | consumption                                                                              |  |
| its sustainability)                                       | Go online starting from <b>0.25</b><br>USD                                               |  |

C eutelsat GROUP ©2024 Eutelsat Group. All rights reserved. 1: Unless Eutelsat already owns an ISP license (DRC, Ivory Coast, Tanzania)

## KONNECT WI-FI: IN FIGURES



## KONNECT WI-FI: BANDWIDTH UTILISATION



Community WiFi usage spans continuously from early morning (6am) to late evening (10pm), highlighting steady demand across daylight hours.

Unlike typical household patterns with morning and evening peaks, this usage pattern shows high connectivity needs throughout the day.

It demonstrates the critical role of Konnect WiFi with users relying on it consistently.

## KONNECT WIFI : TOP APPLICATIONS



## KONNECT WIFI : IN A NUTSHELL

| <b>Proven</b><br>1000 villages in Africa | Affordable<br>\$1 = 1 GB          | Inclusive