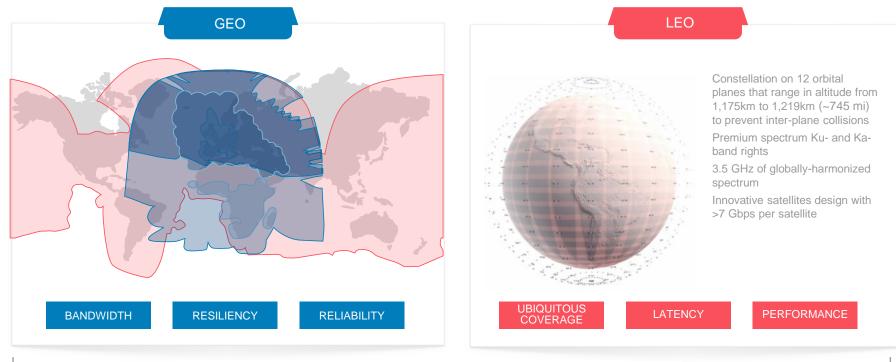

VHTS

Leveraging hybrid advantages of LEO (speed & latency) with GEO (throughput & density) on same frequency

## THE INTEGRATION OF TWO SYSTEMS MAXIMISE PERFORMANCE & REACH

GEO & LEO SERVICE PORTFOLIO UNIQUE IN THE INDUSTRY

## SUPPLYING GEO+LEO WITH GUARANTEED PERFORMANCE

LEO - Highest speed and low latency everywhere