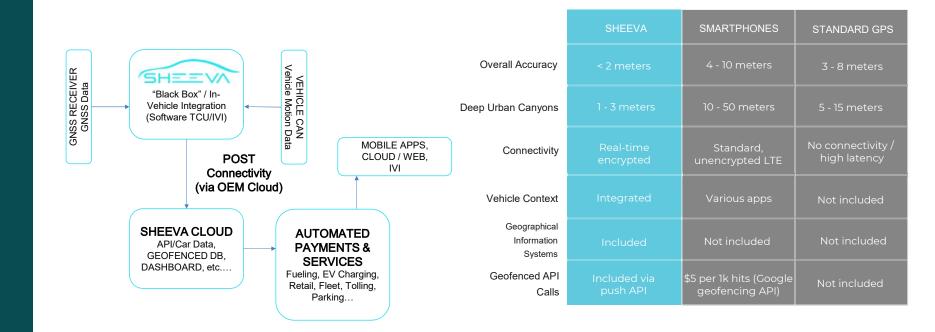

# **Easy To Use And Integrate**

CONFIDENTIAL Do not share without permission

5

# The Sheeva Approach: Open Standards + Simplicity

- Simple, scalable, low cost, and data efficient
- One API serves all apps and services
- Allows to offer new personalised and contextual services to the existing users
- Platform Agnostic: Easy to integrate with the existing payments and other cloud services
- Access to New Business Models while promoting real-time Customer Engagement.