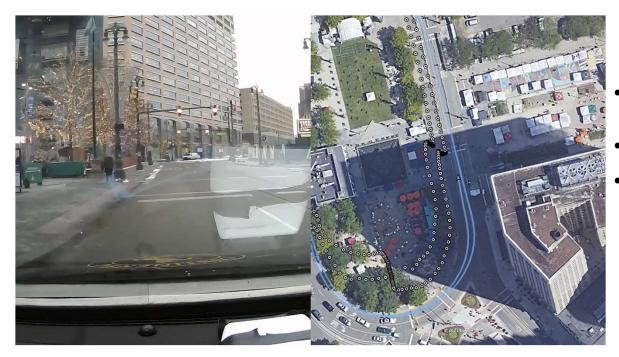

# <2M Accuracy – Even in "Urban Canyons"

- **Video** is from test vehicle dash cam
- **White dots** show raw GPS data
- **Blue line** shows Sheeva location data