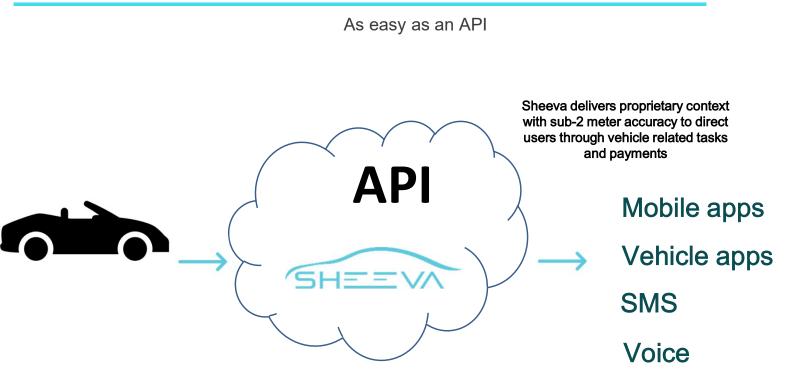

# Automating the connected vehicle experience

Patented high-precision geo-location platform with open APIs for automated payments and last-mile navigation

No apps, no new infrastructure needed!

# Vehicle Location Based Services (VLBS)

# **Easy To Use And Integrate**

CONFIDENTIAL Do not share without permission

5

# The Sheeva Approach: Open Standards + Simplicity

- Simple, scalable, low cost, and data efficient
- One API serves all apps and services
- Allows to offer new personalised and contextual services to the existing users
- Platform Agnostic: Easy to integrate with the existing payments and other cloud services
- Access to New Business Models while promoting real-time Customer Engagement.