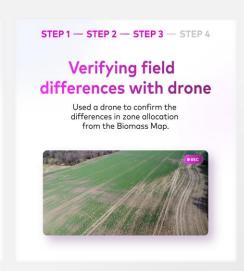

AI and machine learning Implement the optimal dose per field zone at the best time.





# In one single platform, supporting farmers from seeding to harvest





Agronomic models based on more than 25+ years of experience



250+ annual

validation trials

globally to fulfill

our highest

prediction accuracy

standards



Field specific crop protection spray timing and dosage advice, with VRA and VRS applications



Weed zone spray image processing with full service from drone flight to herbicide application map in 48h



Improve efficiency through optimal use of fertilizers, seeds and crop protection



Increase profitability
by achieving higher
yields and
optimizing input
efficiency in the
most sustainable way

## **Precision application for optimized Oilseed Rape production**













## Collaboration is key in the digital farming space



































































# Thank you

global.xarvio.com