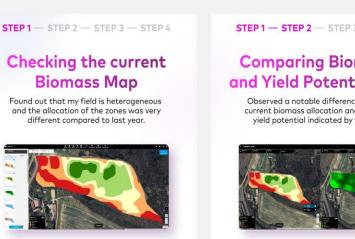

use AI and machine learning Implement the optimal dose per field zone at the best time.





# In one single platform, supporting farmers from seeding to harvest





Agronomic models based on more than 25+ years of experience



250+ annual

validation trials

globally to fulfill

our highest

prediction accuracy

standards



Field specific crop protection spray timing and dosage advice, with VRA and VRS applications



Weed zone spray image processing with full service from drone flight to herbicide application map in 48h



Improve efficiency through optimal use of fertilizers, seeds and crop protection



Increase profitability
by achieving higher
yields and
optimizing input
efficiency in the
most sustainable way

## **Precision application for optimized Oilseed Rape production**













## Collaboration is key in the digital farming space



































































# Thank you

global.xarvio.com