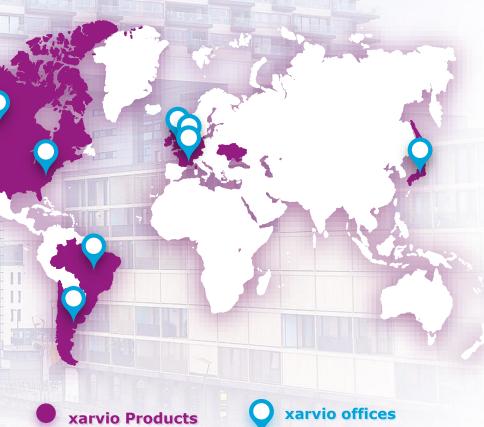

# xarvio<sup>®</sup> Digital Farming Solutions

**Foundation date** 

**Headquarters in Germany with major** offices in BR, AR, USA, CA, FR, JP, IT

**BASF Group ownership** 

Employees in agronomic modelling, data science, technology, engineering, commercial

Agricultural users worldwide

25+

Years experience in crop modelling following acquisitions of ZedX Inc. (USA), proPlant (GER) and IntelMaxCorp. (CAN), Horta (IT)

seeding harvest

We offer advanced digital farming solutions and services that enable our customers to make the most of every hectare across the whole crop production cycle.