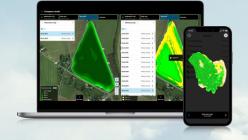

crop production





xarvio FIELD MANAGER delivers timely, precise and field-zone specific agronomic advice for every job step during the season.





xarvio HEALTHY FIELDS offers a customized, seasonal crop protection for each field and comes with a success guarantee.





Bosch's camera sensors and xarvio® AG intelligence for precise weed control, delivering clean fields with maximum input efficiency.

### So what?



How can the **integration** of **multi-level information**, advanced **technologies**, and **data analysis** revolutionize agriculture, empowering farmers with **actionable insights** to optimize **crop management** and achieve **sustainable** practices?



## Our leading edge digital technology



#### **Receiving Data**

# **Analyze and Recommend**

#### **Implement**







#### **Mobile Apps / Sensors**

#### **Agronomic Decision Engine**

#### **Optimized Crop Production**

Understand what is and will be happening on your fields

Automatic analysis and recommendations by agronomic models Models use AI and machine learning Implement the optimal dose per field zone at the best time.





# In one single platform, supporting farmers from seeding to harvest





Agronomic models based on more than 25+ years of experience



250+ annual

validation trials

globally to fulfill

our highest

prediction accuracy

standards



Field specific crop protection spray timing and dosage advice, with VRA and VRS applications



Weed zone spray image processing with full service from drone flight to herbicide application map in 48h



Improve efficiency through optimal