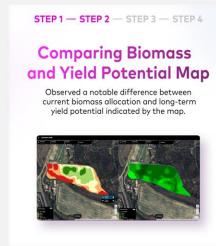

se AI and machine learning Implement the optimal dose per field zone at the best time.





# In one single platform, supporting farmers from seeding to harvest





Agronomic models based on more than 25+ years of experience



250+ annual

validation trials

globally to fulfill

our highest

prediction accuracy

standards



Field specific crop protection spray timing and dosage advice, with VRA and VRS applications



Weed zone spray image processing with full service from drone flight to herbicide application map in 48h



Improve efficiency through optimal use of fertilizers, seeds and crop protection



Increase profitability
by achieving higher
yields and
optimizing input
efficiency in the
most sustainable way

## **Precision application for optimized Oilseed Rape production**













## Collaboration is key in the digital farming space



































































# Thank you

global.xarvio.com