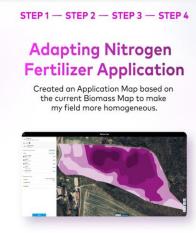

I and machine learning Implement the optimal dose per field zone at the best time.





# In one single platform, supporting farmers from seeding to harvest





Agronomic models based on more than 25+ years of experience



250+ annual

validation trials

globally to fulfill

our highest

prediction accuracy

standards



Field specific crop protection spray timing and dosage advice, with VRA and VRS applications



Weed zone spray image processing with full service from drone flight to herbicide application map in 48h



Improve efficiency through optimal use of fertilizers, seeds and crop protection



Increase profitability
by achieving higher
yields and
optimizing input
efficiency in the
most sustainable way

## **Precision application for optimized Oilseed Rape production**













## Collaboration is key in the digital farming space



































































# Thank you

global.xarvio.com