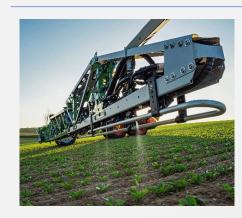

Bosch's camera sensors and xarvio® AG intelligence for precise weed control, delivering clean fields with maximum input efficiency.

## **Precision application for optimized Oilseed Rape production**