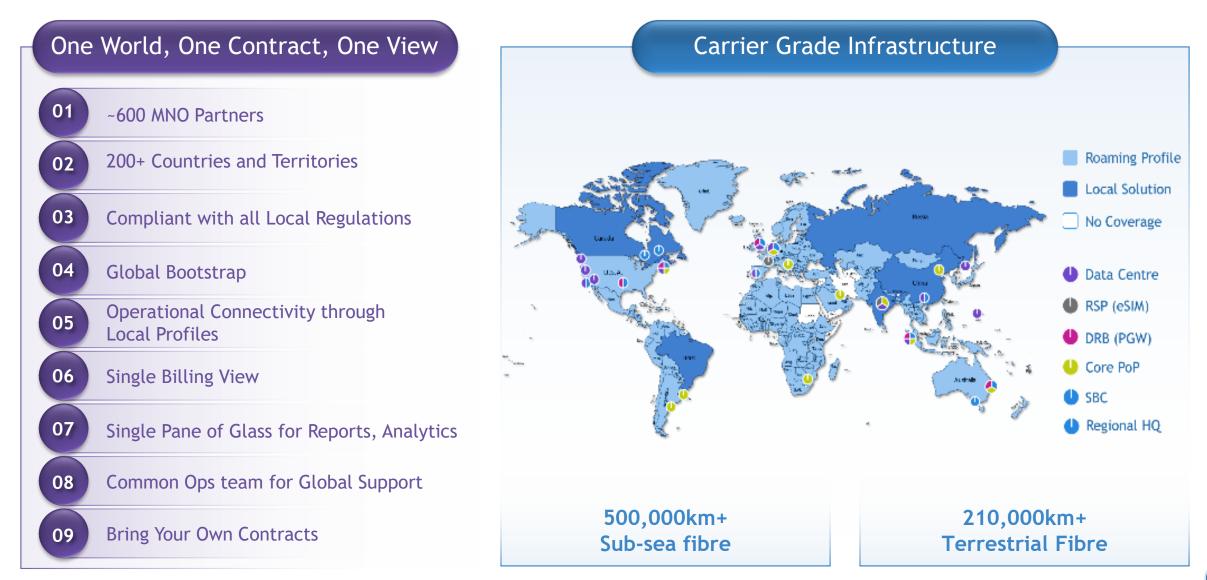

# INTELLIGENT CONNECTED VEHICLE PLATFORM

# TATA COMMUNICATIONS MOVETM

Lalit Arora | India Head

24 Oct 2024

# TATA COMMUNICATIONS NEED FOR CONNECTED VEHICLE TECHNOLOGY





# With **connected vehicle technology**, you can \$ Lower TCO Achieve High up-time **Enable New Business** Models



## TATA COMMUNICATIONS DIGITAL FABRIC FOR AUTOMOTIVE OEMS





## INTELLIGENT CONNECTIVITY MANAGEMENT PLATFORM





## **TATA** COMMUNICATIONS OUR NETWORK INTELLIGENCE SOLUTION



#### End-to-End Framework and Solution enabler including

- Multi-source data collection engine
- AI / ML based data correlation & analytics engine
- Intelligent Business Rule Engine to trigger decision-based actions
- Data Monetization use case enablement
- Proven success in pointed Intelligent solutions on optimized OTA update (SOTA Assure), customer plan management (Renewal Assure)



## MULTI-ACCESS CONNECTIVITY - ALWAYS ON, ALWAYS CONNECTED



• Intelligent gating of Apps across different accesses

- Always updated vehicle software must for mission critical features
- Data volume demands are rising
- Increasing volume of On-board Software and its increasing update demand (in terms of frequency & size)



# THANK YOU