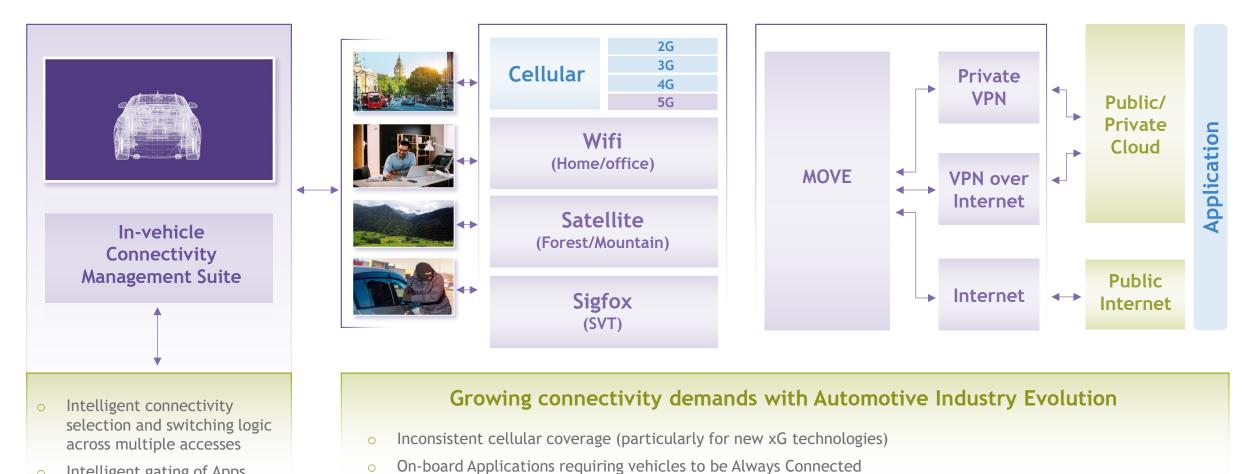

## MULTI-ACCESS CONNECTIVITY - ALWAYS ON, ALWAYS CONNECTED

• Intelligent gating of Apps across different accesses

- Always updated vehicle software must for mission critical features
- Data volume demands are rising
- Increasing volume of On-board Software and its increasing update demand (in terms of frequency & size)