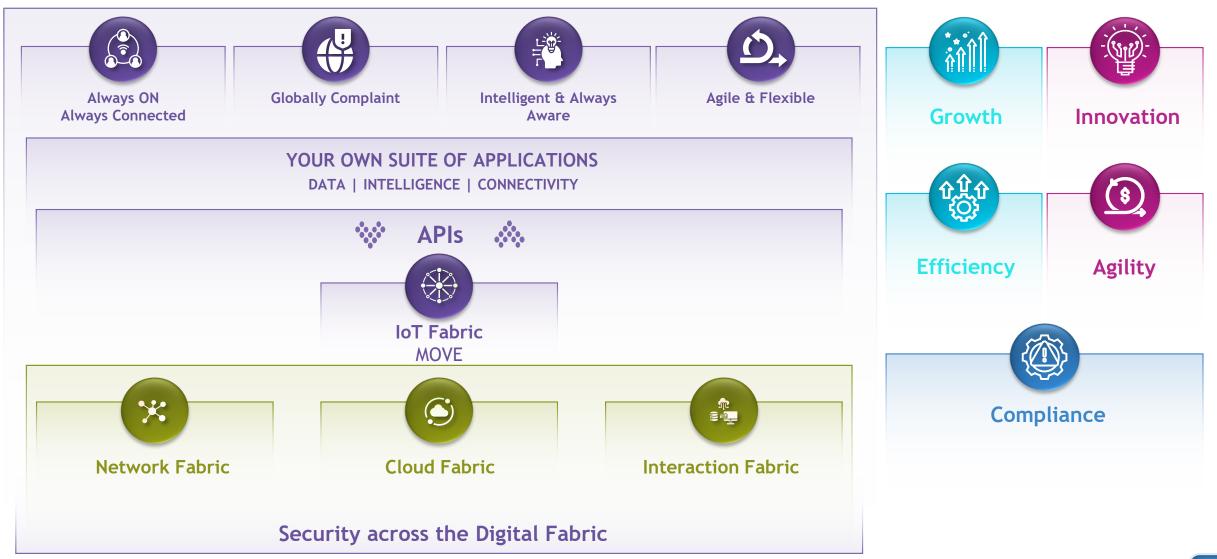

# INTELLIGENT CONNECTED VEHICLE PLATFORM

# TATA COMMUNICATIONS MOVETM

Lalit Arora | India Head

24 Oct 2024

# TATA COMMUNICATIONS NEED FOR CONNECTED VEHICLE TECHNOLOGY





# With **connected vehicle technology**, you can \$ Lower TCO Achieve High up-time **Enable New Business** Models



## TATA COMMUNICATIONS DIGITAL FABRIC FOR AUTOMOTIVE OEMS





## INTELLIGENT CONNECTIVITY MANAGEMENT PLATFORM





## **TATA** COMMUNICATIONS OUR NETWORK INTELLIGENCE SOLUTION



#### End-to-End Framework and Solution enabler including

- Multi-source data collection engine
- AI / ML based data correlation & analytics engine
- Intelligent Business Rule Engine to trigger decision-based actions
- Data Monetization use case enablement
- Proven success in pointed Intelligent solutions on optimized OTA update (SOTA Assure), customer plan management (Renewal Assure)



## MULTI-ACCESS CONNECTIVITY - ALWAYS ON, ALWAYS CONNECTED



• Intelligent gating of Apps across different accesses

- Always updated vehicle software must for mission critical features
- Data volume demands are rising
- Increasing volume of On-board Software and its increasing update d