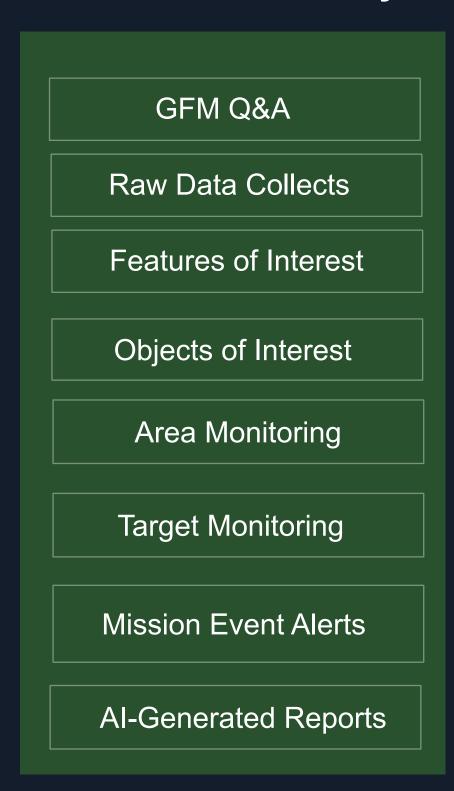

### Al's Role in Satellite Product Fabrication

Sensing

**Movement Recognition Attention & Perception Object Recognition** Raw Data Associated Data Reduction Ontology Graph Phenomenologies Raw Recording Al Pre-processing Fused Phenomenology Feature Relatedness Actor Tracking ML Fusion Augmentation -Features-Coarse Classification **Temporal Product** Frame of Reference Linking Subclass identification Path Recognition Feature identification Complex Feature Identification Geospatial Foundation Product & Context Graph Data/Feature Storage . Models (GFMs)