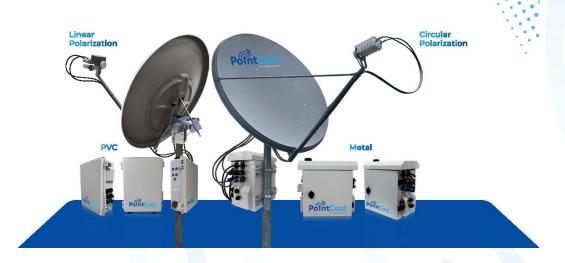

### Wide Satellite System Compatibility

Compatible with **Geo**, Inclined Geo and Meo Satellites

Compatible with both **Ka-band** and **Ku-band** 

Price (EXW Singapore, before tax, with 1 year warranty) Circular Polarization: **USD 900** • Add on a Terminal Kit: **USD 1,000** 

Linear Polarization: USD 970

Point