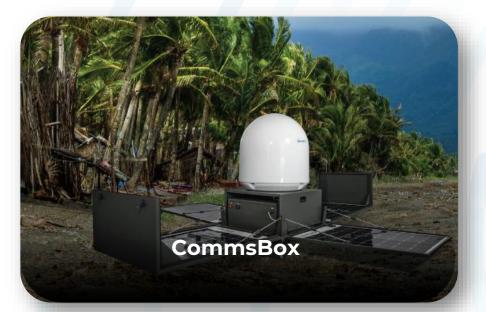

## **INNOVATIONS BORNED FROM NECESSITY**

- In emergencies and disaster situations, communication is crucial to ensuring an efficient and coordinated response.
- Specifically designed for **first responders, civil defence**, **police** and **not-for-profit organisations**, Kacific CommsBox series offer an all-inclusive technology solution to **quickly re-establish connectivity and communications**.

All-in-one Emergency & Disaster Response Communication Box

Enhanced Version of Emergency & Disaster Response Communication Box